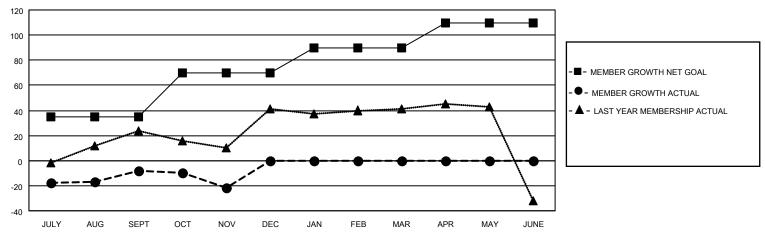

#### GOALS AND ACTUAL MEMBERS CUMULATIVE

| DROPPED CLUBS: 1 |     | 37 CLUBS OF 93 ADDED 1 OR<br>MORE NEW MEMBERS | GENDER DISTRIBUTION                 |                                |  |
|------------------|-----|-----------------------------------------------|-------------------------------------|--------------------------------|--|
|                  |     | WORE NEW WEINBERG                             | MALE<br>FEMALE                      | 1,178 (72.31%)<br>450 (27.62%) |  |
| DROPPED MEMBERS  |     |                                               | NON BINARY PREFER NOT TO ANSWER     | 1 (0.06%)                      |  |
| DECEASED         | 10  |                                               | THEFERINGT TO ANSWER                | 0 (0.0070)                     |  |
| CLUB CANCELLED   | 0   | CLICK HERE FOR CUMULATIVE                     | TOTAL FAMILY UNIT MEMBERS           | 3 224                          |  |
| OTHER            | 94  | MEMBERSHIP DATA                               |                                     |                                |  |
| TOTAL            | 104 |                                               | FAMILY MEMBERS PAYING HALF DUES 113 |                                |  |
|                  |     |                                               |                                     |                                |  |

## District 105CW

| Clubs RESULTS FOR 2021-2022 |   |   |   | Members RESULTS FOR 2021-2022 |    |    |    |
|-----------------------------|---|---|---|-------------------------------|----|----|----|
|                             |   |   |   |                               |    |    |    |
| JULY/AUG/SEPT               | 0 | 0 | 0 | JULY/AUG/SEPT                 | 35 | 48 | 52 |
| OCT/NOV/DEC                 | 0 | 0 | 1 | OCT/NOV/DEC                   | 35 | 49 | 52 |
| JAN/FEB/MAR                 | 1 | 0 | 0 | JAN/FEB/MAR                   | 20 | 0  | 0  |
| APR/MAY/JUNE                | 1 | 0 | 0 | APR/MAY/JUNE                  | 20 | 0  | 0  |