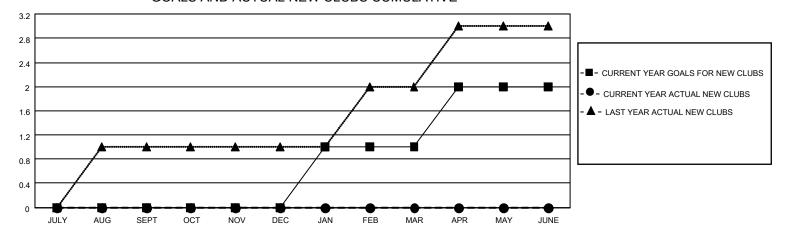

### GOALS AND ACTUAL NEW CLUBS CUMULATIVE

## District 105CW

| Clubs RESULTS FOR 2021-2022 |   |   |   | Members RESULTS FOR 2021-2022 |    |    |    |
|-----------------------------|---|---|---|-------------------------------|----|----|----|
|                             |   |   |   |                               |    |    |    |
| JULY/AUG/SEPT               | 0 | 0 | 0 | JULY/AUG/SEPT                 | 35 | 48 | 52 |
| OCT/NOV/DEC                 | 0 | 0 | 1 | OCT/NOV/DEC                   | 35 | 49 | 52 |
| JAN/FEB/MAR                 | 1 | 0 | 0 | JAN/FEB/MAR                   | 20 | 0  | 0  |
| APR/MAY/JUNE                | 1 | 0 | 0 | APR/MAY/JUNE                  | 20 | 0  | 0  |